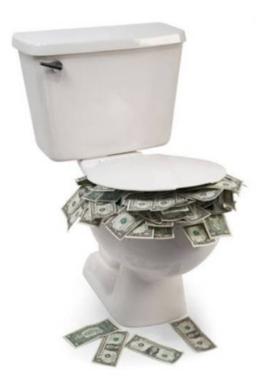

## For every **\$100** spent by taxpayers...

**\$99** is wasted ...

<1% of artificial fluoridation chemicals are ingested.

> 99% of artificial fluoridation chemicals go

down the toilet washing machines dishwashers lawn watering showers baths car washes gardens golf courses agriculture into the environment...

## American Water Works Association <u>www.awwa.org</u>

"We drink very little of our drinking water. Generally speaking, less than 1% of the treated water produced by water utilities is actually consumed. The rest goes on lawns, in washing machines, and down toilets and drains."